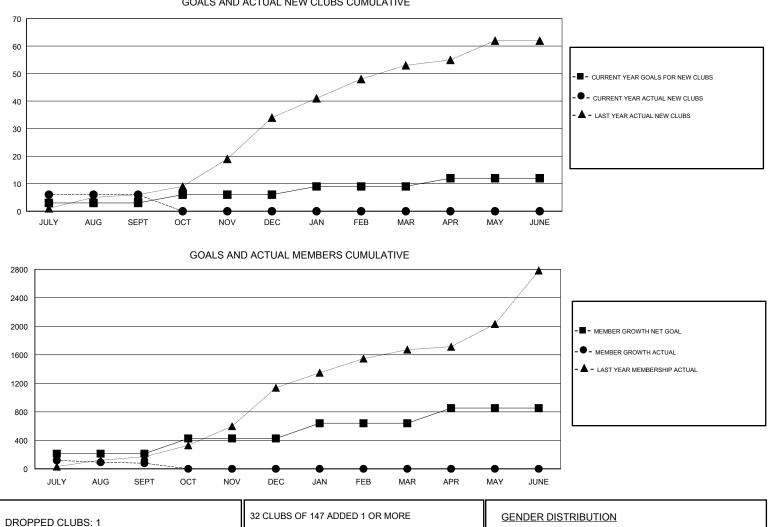

## GMT CA

| Clubs                 |               |           |               | Members               |                           |                         |                                                    |
|-----------------------|---------------|-----------|---------------|-----------------------|---------------------------|-------------------------|----------------------------------------------------|
| RESULTS FOR 2018-2019 |               |           |               | RESULTS FOR 2018-2019 |                           |                         |                                                    |
| QUARTER               | NEW CLUB GOAL | NEW CLUBS | DROPPED CLUBS | QUARTER               | MEMBER GROWTH NET<br>GOAL | MEMBER GROWTH<br>ACTUAL | DROPPED<br>MEMBERS ACTUAL<br>(including transfers) |
| JULY/AUG/SEPT         | 3             | 6         | 1             | JULY/AUG/SEPT         | 213                       | 228                     | 141                                                |
| OCT/NOV/DEC           | 3             | 0         | 0             | OCT/NOV/DEC           | 213                       | 0                       | 0                                                  |
| JAN/FEB/MAR           | 3             | 0         | 0             | JAN/FEB/MAR           | 213                       | 0                       | 0                                                  |
| APR/MAY/JUNE          | 3             | 0         | 0             | APR/MAY/JUNE          | 213                       | 0                       | 0                                                  |

GOALS AND ACTUAL NEW CLUBS CUMULATIVE

NEW MEMBERS

3,210

2,422

4,100 (83.95%)

784 (16.05%)

MALE

FEMALE